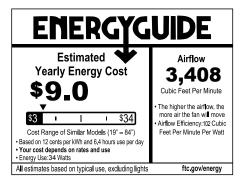

#### **Performance:**

| Number of Modules      | 1                                  |
|------------------------|------------------------------------|
| Input Power            | 18 W                               |
| Input Voltage          | 120 VAC                            |
| Input Frequency        | 60 Hz                              |
| Lumens/LPW (Delivered) | 1,450/80.56 (LM-79)                |
| ССТ                    | 3000 K                             |
| CRI                    | 90 CRI                             |
| Life (hours)           | 54000 (L70/TM-21)                  |
| EMI/RFI                | FCC Title 47, Part 15, Class B     |
| Warranty               | Limited Lifetime Warranty          |
| Labels                 | ETL Damp Location Listed           |
|                        | Meets California Title 24 JA8-2019 |
|                        | AC motor                           |